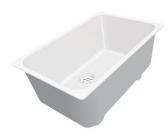

## Foster ==

**HDPE Chopping board** 8657 001

Stainless steel basket 8611 000

Stainless steel plate rack only usable in combination with the accessories 8644 003 8100 154

White bowl 8153 100

Cestello inox 8612 000