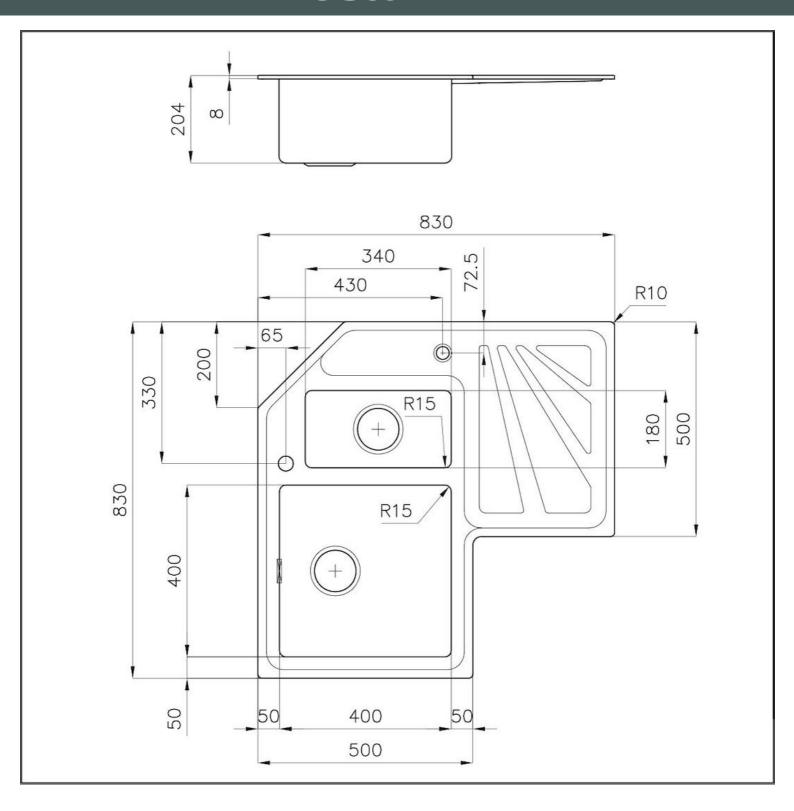

#### **DETAILS**

| Edge/Installation Type | Standard (8 mm Edge)                                            |
|------------------------|-----------------------------------------------------------------|
| Finish                 | Foster brushed                                                  |
| Material               | AISI 304 stainless steel                                        |
| Texture                | Foster brushed                                                  |
| Base                   | 90 cm                                                           |
| Dimensions             | 830x830 mm                                                      |
| Standard fittings      | Fixing hooks, gasket, drain, overflow and siphon, boxed packing |
| Mixer holes            | 1 standard hole                                                 |
| Built-in hole          | View technical data sheet                                       |
|                        |                                                                 |

| Drainer                   | Yes                                                                                                                                                                                                                                                    |
|---------------------------|--------------------------------------------------------------------------------------------------------------------------------------------------------------------------------------------------------------------------------------------------------|
| Width                     | 83 cm                                                                                                                                                                                                                                                  |
| Bowl dimension            | 400x400 + 180x340 mm                                                                                                                                                                                                                                   |
| Number of bowls           | 2 bowls                                                                                                                                                                                                                                                |
| Waste fitting             | 3.5 "+ 1.25" drain on drainer                                                                                                                                                                                                                          |
| FEATURES                  |                                                                                                                                                                                                                                                        |
| 2nd/3rd hole availaible   | The sink can be customized with the execution on request of additional holes, usable for double-hole mixers, for remote controlled drains or for the installation of soap dispensers. The positions are marked on the drawings with dotted line holes. |
| Basket 3,5" waste fitting | The drain is equipped with a large 3.5" drain, with the practical basket cap that prevents the discharge of solid parts.                                                                                                                               |
| Deep bowls                | This bowls reach an important depth, over 20 cm, thanks to the advanced production technology, that can be offer great capiency and practicity in all the washing operations.                                                                          |
| Perimetral overflow       | The overflow is always a security on the Foster sinks that prevents the overflow of water in case of oversights. The perimeter drain solution improves aesthetics thanks to its square and                                                             |

#### **TECHNICAL DATA**

essential shape.