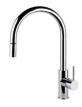

cs thanks to its square and                                                             |

#### **TECHNICAL DATA**

essential shape.

# Foster ==







#### **OPTIONAL ACCESSORIES**

## Foster ==



**HDPE Chopping board** 8657 001



Stainless steel basket 8611 000



Stainless steel plate rack only usable in combination with the accessories 8644 003 8100 154



White bowl 8153 100



Cestello inox 8612 000



Glass chopping board 8631 300



Graters kit with ring-holder and food collection tray 8159 101

\* only in combination with the accessory 8644 101



8644 101



Stainless steel perforated tray 8151 000 \* only in combination with the accessory

8644 101



Stainless steel plate rack

8100 303

\* only in combination with the accessory 8644 101





#### **RECOMMENDED PAIRINGS**



Mixer Tap Camillo 8467 000

#### **OPTIONAL AUTOMATIC WASTE FITTINGS**



Automatic waste fitting 8407 100



Automatic waste fitting 8407 000



LIRA automatic waste fitting 8407 102



LIRA automatic waste fitting 8407 103