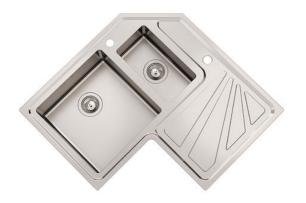

### **Sink Angolare**

Kitchen Sinks Code: 3308 050

#### **DETAILS**

| Edge/Installation Type | Standard (8 mm Edge)                                            |
|------------------------|-----------------------------------------------------------------|
| Finish                 | Foster brushed                                                  |
| Material               | AISI 304 stainless steel                                        |
| Texture                | Foster brushed                                                  |
| Base                   | 90 cm                                                           |
| Dimensions             | 830x830 mm                                                      |
| Standard fittings      | Fixing hooks, gasket, drain, overflow and siphon, boxed packing |
| Mixer holes            | 1 standard hole                                                 |
| Built-in hole          | View technical data sheet                                       |
|                        |                                                                 |

| Drainer                   | Yes                                                                                                                                                                                                                                                    |
|---------------------------|--------------------------------------------------------------------------------------------------------------------------------------------------------------------------------------------------------------------------------------------------------|
| Width                     | 83 cm                                                                                                                                                                                                                                                  |
| Bowl dimension            | 400x400 + 180x340 mm                                                                                                                                                                                                                                   |
| Number of bowls           | 2 bowls                                                                                                                                                                                                                                                |
| Waste fitting             | 3.5 "+ 1.25" drain on drainer                                                                                                                                                                                                                          |
| FEATURES                  |                                                                                                                                                                                                                                                        |
| 2nd/3rd hole availaible   | The sink can be customized with the execution on request of additional holes, usable for double-hole mixers, for remote controlled drains or for the installation of soap dispensers. The positions are marked on the drawings with dotted line holes. |
| Basket 3,5" waste fitting | The drain is equipped with a large 3.5" drain, with the practical basket cap that prevents the discharge of solid parts.                                                                                                                               |
| Deep bowls                | This bowls reach an important depth, over 20 cm, thanks to the advanced production technology, that can be offer great capiency and practicity in all the washing operations.                                                                          |
| Perimetral overflow       | The overflow is always a security on the Foster sinks that prevents the overflow of water in case of oversights. The perimeter drain solution improves aesthetics thanks to its square and                                                             |