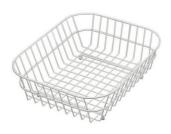

## Foster ==

**HDPE Chopping board** 8657 001

Stainless steel basket 8611 000

Stainless steel plate rack only usable in combination with the accessories 8644 003 8100 154

White bowl 8153 100

Cestello inox 8612 000