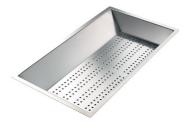

Glass chopping board 8631 300

Graters kit with ring-holder and food collection tray 8159 101

\* only in combination with the accessory 8644 101

8644 101

Stainless steel perforated tray 8151 000 \* only in combination with the accessory