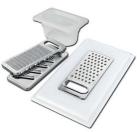

Glass chopping board 8631 300

Graters kit with ring-holder and food collection tray 8159 101

\* only in combination with the accessory 8644 101

8644 101

Stainless steel perforated tray 8151 000 \* only in combination with the accessory

8644 101

Stainless steel plate rack

8100 303

\* only in combination with the accessory 8644 101