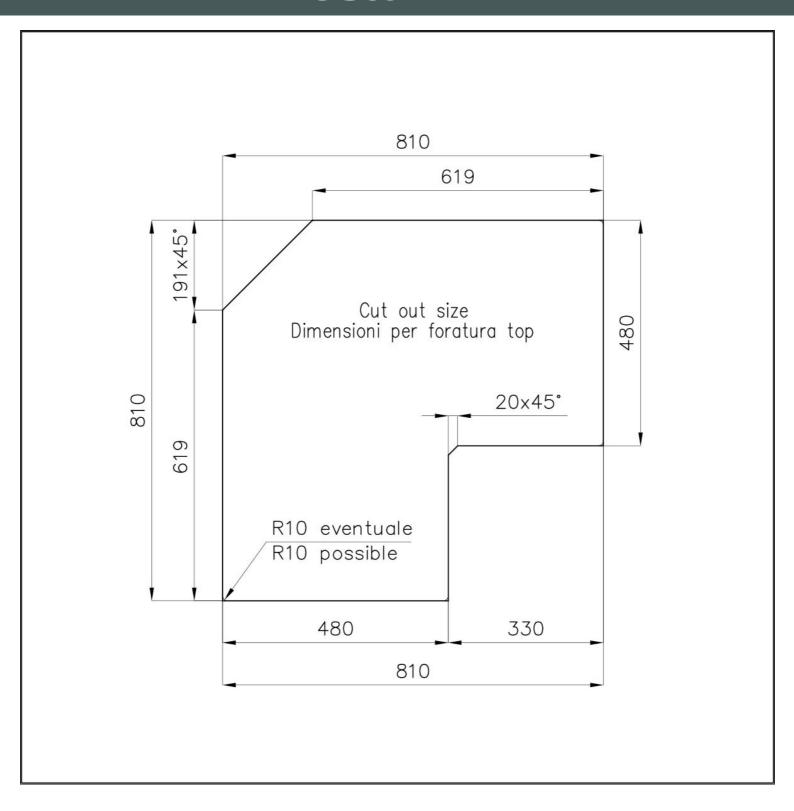

#### **DETAILS**

| Edge/Installation Type | Standard (8 mm Edge)                                            |
|------------------------|-----------------------------------------------------------------|
| Finish                 | Foster brushed                                                  |
| Material               | AISI 304 stainless steel                                        |
| Texture                | Foster brushed                                                  |
| Base                   | 90 cm                                                           |
| Dimensions             | 830x830 mm                                                      |
| Standard fittings      | Fixing hooks, gasket, drain, overflow and siphon, boxed packing |
| Mixer holes            | 1 standard hole                                                 |
| Built-in hole          | View technical data sheet                                       |
|                        |                                                                 |

#### **TECHNICAL DATA**

essential shape.