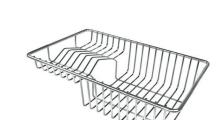

## Foster ==

**HDPE Chopping board** 8657 001

Stainless steel basket 8611 000

Stainless steel plate rack only usable in combination with the accessories 8644 003 8100 154

White bowl 8153 100

Cestello inox 8612 000